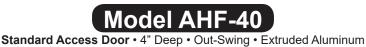

## Model AHF-10 and AHF-20 Water Leakage Performance

Water leakage results are based upon testing per ASTM E 331-86 "Water Penetration of Exterior Windows, Curtain Walls, and Door by a Uniform Static Air Pressure Difference". The tests consisted of mounted doors under a pressure difference of 2 in. w.g. and subjecting them to a uniform water spray for 15 minutes. The spray was equivalent to a torrential rainfall rate of 8 in./hr. Over the 15 minute period, the Model AHF-10 and AHF-20 (24"x60") doors allowed approximately 0.4 gallons of water penetration (3.5 fl oz./min.).