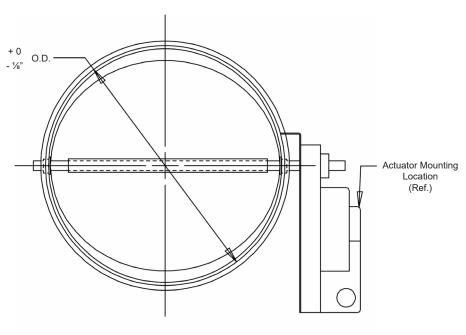

## STANDARD CONSTRUCTION

FRAME: 22 GA. galvanized steel, 75/8" deep with reinforcing ribs.

BLADE: 24 GA. galvanized steel.

SHAFT: 3/8" square aluminum, continuous length, with positive interlock

to blade.

**BEARINGS:** Zytel plastic snap-in.

ACTUATOR: Honeywell 120 VAC or 24 VAC electric actuator, factory mounted.

**SEALS:** Neoprene blade seal on sleeve interior.

**TEMP LIMIT:** 250°F. **FINISH:** Mill.

## **NOTES**

- 1. 1/4" nominal deduction will be made to the opening size given.
- 2. Round dampers are available in 2" increments only.
- 3. This damper is designed for manual balancing applications.
- 4. Rolled rib frame provides greater reinforcement, ease of installation, and a sealing joint.
- 5. To calculate approximate shipping weight (lbs./in.), use the following formula: Diameter (in.) × 0.45 (lbs./in.)