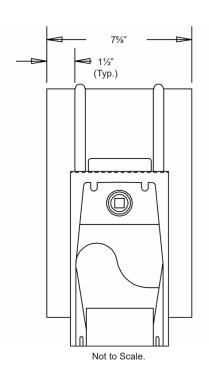

## STANDARD CONSTRUCTION

FRAME: 22 GA. galvanized steel, 75/8" deep with reinforcing ribs.

BLADE: 24 GA. galvanized steel.

SHAFT: 3/8" square aluminum, continuous length, with positive interlock

to blade.

**BEARINGS:** Zytel plastic snap-in.

ACTUATOR: Honeywell 120 VAC or 24 VAC electric actuator, factory mounted.

**SEALS:** Neoprene blade seal on sleeve interior.

**TEMP LIMIT:** 250°F. **FINISH:** Mill.