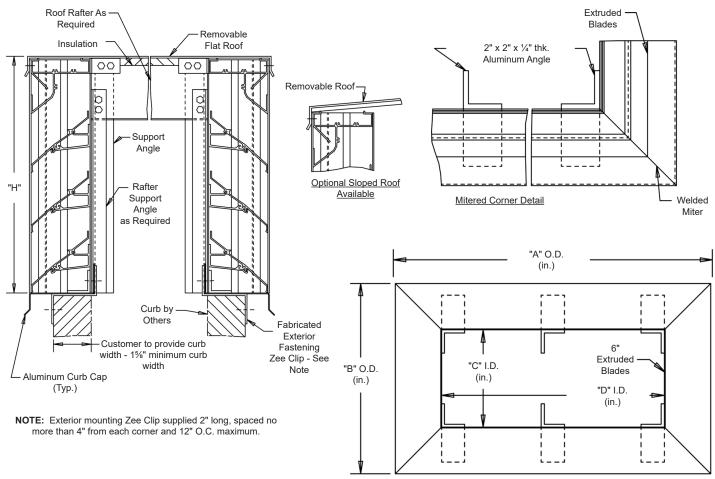

## **Exterior Fastening Installation**

Continuous angle at the four corners and intermediate as required.

## **SPECIFICATIONS**

- MATERIAL: .081" thick (nominal) or .125" thick (nominal) extruded aluminum, 6063-T52/T6 alloy, with reinforcing rib bosses.
  - ROOF: .060" thick (nominal) sheet aluminum removable roof, reinforced with aluminum bracing where required to take a snow load of 40 lbs./sq.ft., plus a required safety factor.
- SCREENS: (When indicated) Bird Screen - 1/2" square mesh, 19 GA. galvanized steel, on interior.
- **INSULATION:** Underside of roof is lined with 1/2" thick insulation.

NOTES: Penthouse dimensions "A" or "B" exceeding 84" shall be shipped in sections for field assembly by others.

|                |        |                      |   |   |   |       |         |         |          |      | A A A A A A A A A A A A A A A A A A A |
|----------------|--------|----------------------|---|---|---|-------|---------|---------|----------|------|---------------------------------------|
|                |        |                      |   |   |   |       |         |         |          |      |                                       |
| Item #         | Qty    | А                    | В | С | D | Н     | Mullion | Туре    | Location |      |                                       |
|                |        | Penthouse Dimensions |   |   |   |       | Mullion | Screens |          |      | Union Made                            |
| Arch. / Eng. : |        |                      |   |   |   | EDR:  |         | ECN:    |          | Job: |                                       |
| Contractor:    |        |                      |   |   |   |       |         |         |          |      |                                       |
| Conti          | actor: |                      |   |   |   |       |         |         |          |      |                                       |
|                | oject: |                      |   |   |   | Date: |         | DWN:    |          | DWG: |                                       |