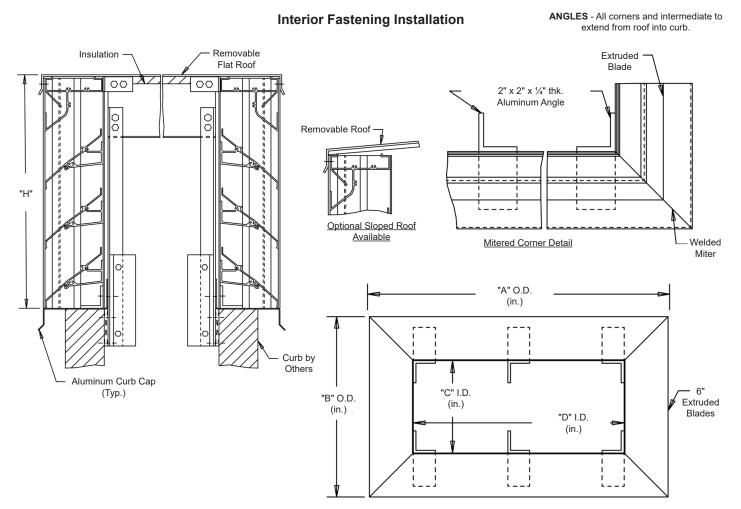

## FP63 0

SD-EP63M-17.07

Page 1

Penthouse Louver • 6" Blade Width • Stationary Straight Blades • Miter Corner • Extruded Aluminum

Continuous angle at the four corners and intermediate as required.

## **SPECIFICATIONS**

MATERIAL: .081" thick (nominal) or .125" thick (nominal) extruded aluminum, 6063-T52/T6 alloy, with reinforcing rib bosses.

ROOF: .060" thick (nominal) sheet aluminum removable roof, reinforced with aluminum bracing where required to take a snow load of 40 lbs./sq.ft., plus a required safety factor.

SCREENS: (When indicated) Bird Screen - 1/2" square mesh, 19 GA. galvanized steel, on interior.

**INSULATION:** Underside of roof is lined with ½" thick insulation.

NOTES: Penthouse dimensions "A" or "B" exceeding 84" shall be shipped in sections for field assembly by others.

|                |        |                      |   |   |   |       |         |         |          |      | AL NOR            |
|----------------|--------|----------------------|---|---|---|-------|---------|---------|----------|------|-------------------|
|                |        |                      |   |   |   |       |         |         |          |      |                   |
| Item #         | Qty    | А                    | В | С | D | Н     | Mullion | Туре    | Location |      |                   |
|                |        | Penthouse Dimensions |   |   |   |       | Mullion | Screens |          |      | <u>Union Made</u> |
| Arch. / Eng. : |        |                      |   |   |   | EDR:  |         | ECN:    |          | Job: |                   |
| Contractor:    |        |                      |   |   |   |       |         |         |          |      |                   |
| Project:       |        |                      |   |   |   | 1     |         |         |          |      |                   |
| Pr             | oject: |                      |   |   |   | Date: |         | DWN:    |          | DWG: |                   |